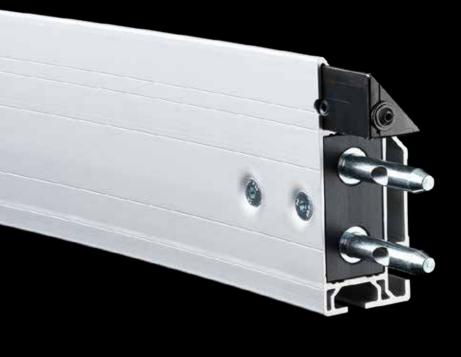

### THE MONOBLOX® SNAP JOINT

### The original.

To fit a large scale projection screen into a tiny case, its frame has to be folded. In order to ensure precision for the projection screen and an ultra long lifetime with thousands of cycles, we dedicated a lot of effort to the joint's development. The result is our award winning, internationally patented and high precision engineered auto locking snap joint with one touch push button release. Internal stabilizers provide for greater durability at the folding hinge points.