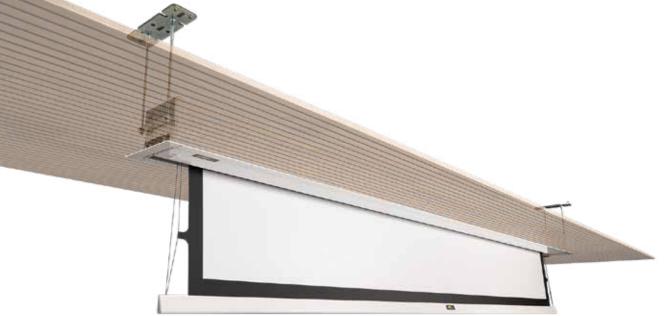

### WHAT IS A ROLL UP PROJECTION SCREEN?

The display solution that shows when needed and hides when not.

Most people nowadays are familiar with roll up projection screens since these display solutions are installed in quite a few places. What we call a roll up screen is a projection screen which is permanently installed but the projection surface can automatically hide in a casing when it is not needed. Roll up projection screens are usually mounted on or within the ceiling construction, or on the wall. There are three main drives available: Electric motors, crank drives or spring roller drives. Roll up projection screens are used in a variety of applications such as: