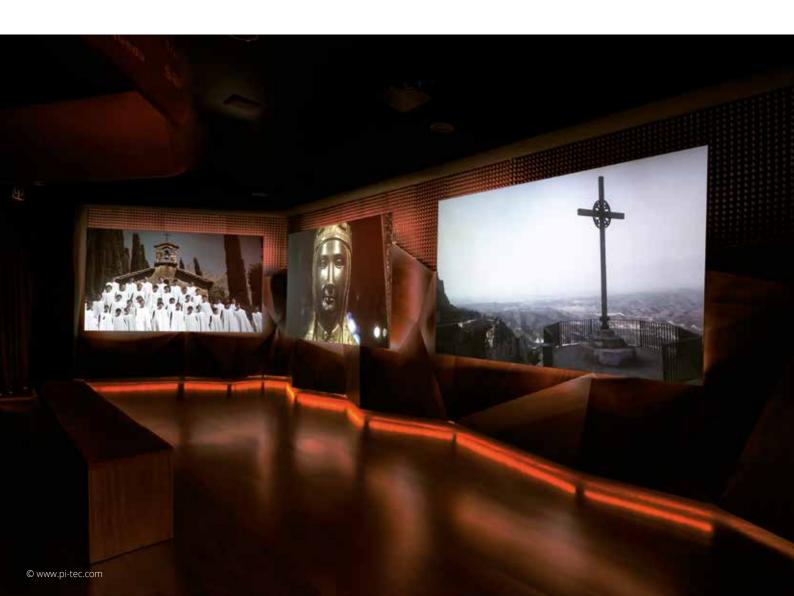

## CUSTOM MADE

# WHAT IS A CUSTOM DESIGN PROJECTION SCREEN?

Are you looking for a projection screen that has to meet some special requirements? Do you want a screen which has enormous dimensions, a curved shape, an extra wide border (or no border) and special mounting options? This is what we call a custom design projection screen and this is what we do every day. During the past 40 years of projection screen manufacturing we gathered quite a lot of experience in terms of what is technically possible and what should be done in a different way. Our custom design projection screens are used in a variety of applications such as: