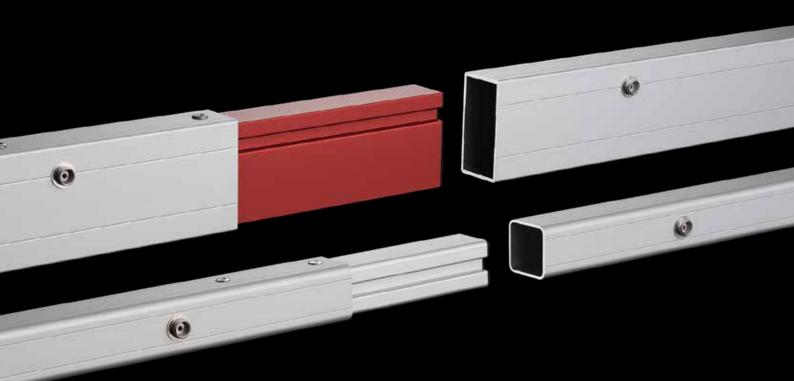

#### Variable and custom in size.

Vario® can be made to measure since it is a modular system consisting of a basic frame that can be sized to any format by adding or removing plug-in elements. Three different connections are available to connect the plug-in elements together depending on the projection screen's application and size:

- ✓ Plug-in connection
- ✓ Screw connection
- ✓ VarioLock<sup>™</sup> connection