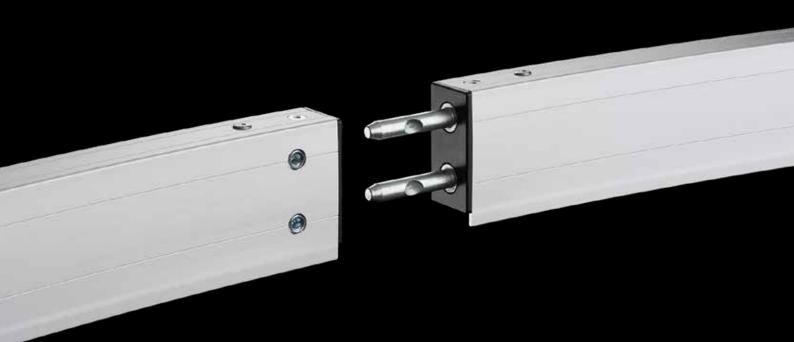

### THE MONOBLOX® SNAP JOINT

### The original.

To fit a large scale projection screen into a tiny case, its frame has to be folded. In order to ensure precision for the projection screen and an ultra long lifetime with thousands of cycles, we dedicated a lot of effort to the joint's development. The result is our award winning, internationally patented and high precision engineered auto locking snap joint with one touch push button release. Internal stabilizers provide for greater durability at the folding hinge points.