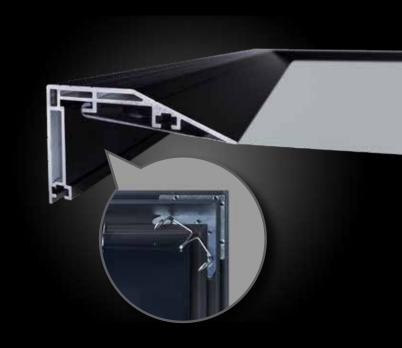

### THE MONOBLOX® SNAP JOINT

### The original.

To fit a large scale projection screen into a tiny case, its frame has to be folded. In order to ensure precision for the projection screen and an ultra long lifetime with thousands of cycles, we dedicated a lot of effort to the joint's development. The result is our award winning, internationally patented and high precision engineered auto locking snap joint with one touch push button release. Internal stabilizers provide for greater durability at the folding hinge points.