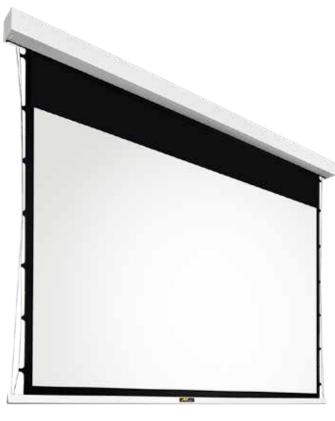

### INLINE TENSIONED

Premium quality for perfect flatness.

Whether you are looking to create the perfect corporate installation or to upgrade your state of the art home cinema setup, AV Stumpfl's Inline tensioned screens combine a truly flat projection surface with ultra-durable components made in Austria.

Inline tensioned screens are short throw compatible and are available with a great number of different screen surface materials. Easy to install and built to last.

www.AVstumpfl.com/inlinetensioned

### INLINE TENSIONED FEATURES

Available with many customization options.

- ✓ High precision roll-up tubing grants brilliant surface flatness
- ✓ Different surface materials
- ✓ Virtually noiseless electric drives
- ✓ Custom paint options
- ✓ Different mounting options