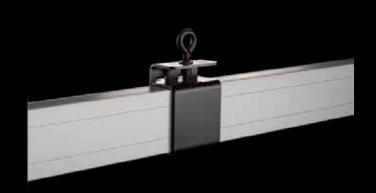

### **EASY FLY**

### Quick mounting.

EasyFly has been developed especially for flying screen applications and features maximum flexibility. This adapter with an eyelet for mobile projection screens can be attached quickly and easily anywhere on the projection screen frame. Available for profile sizes 32x32mm and 64x32mm, max. load 30 kg/60 lbs.