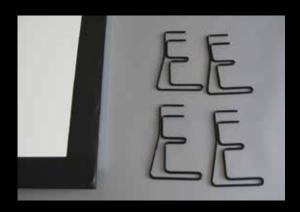

### THE MONOBLOX® SNAP JOINT

### The original.

To fit a large scale projection screen into a tiny case, its frame has to be folded. In order to ensure precision for the projection screen and an ultra long lifetime with thousands of cycles, we dedicated a lot of effort to the joint's development. The result is our award winning, internationally patented and high precision engineered auto locking snap joint with one touch push button release. Internal stabilizers provide for greater durability at the folding hinge points.