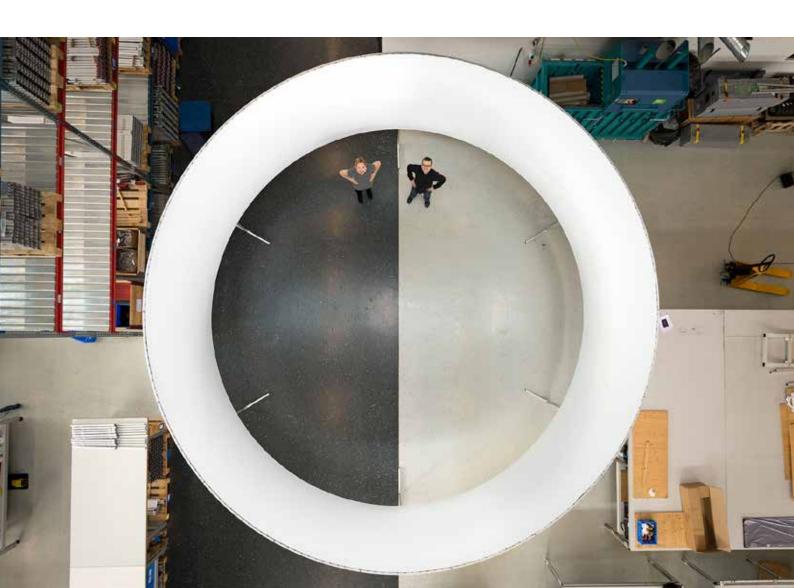

## MONOBLOX®

### Large scale projection simplified.

Monoblox® is the mobile projection screen choice of the world's leading rental & staging companies, with a foldable aluminum frame. Lowest total cost of ownership, Austrian manufacturing precision, best picture quality and intuitive operation are the key features of this award winning product. Monoblox® is available in various different sizes up to 752 x 569 cm (24'8" x 18'8") in 4:3, 16:9 and 16:10 aspect ratios.

www.AVstumpfl.com/monoblox