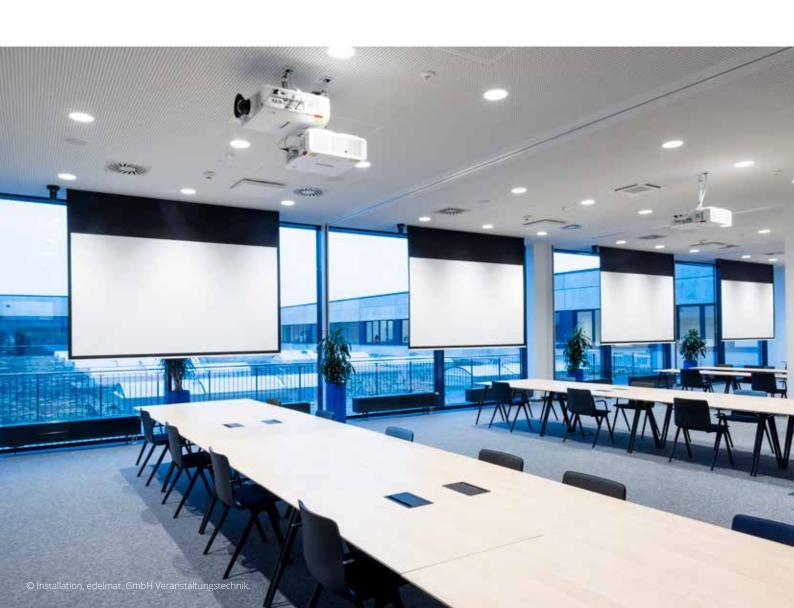

### WHAT IS A MOBILE PROJECTION SCREEN?

The mobile display solution featuring highest picture quality at lowest operating economics.

Have you thought about a display solution which is portable and can be set up by a single person? A mobile projection screen is exactly what you are looking for. In combination with modern projector technologies, these products are used to create large scale but bright and crisp pictures within shortest time and can be used virtually as often as needed without any maintenance work. Mobile projection screens are used in a variety of applications such as:

PRESENTATIONS
CORPORATE BUILDINGS
CUSTOMER EVENTS

CONCERTS SHOWS TRADE SHOWS HOTELS

EDUCATION UNIVERSITY TRAINING

MOBILE CINEMA HDAV PRESENTATIONS