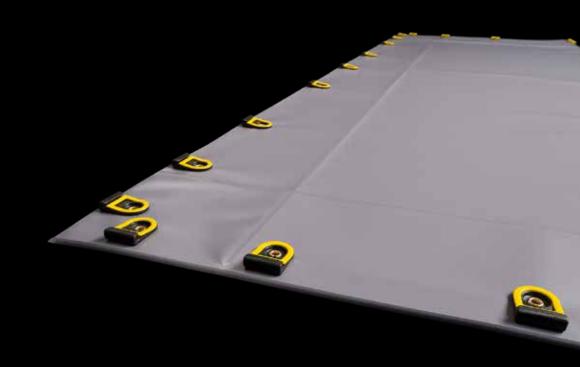

## Redefining the mobile projection screen.

Further developed from the original Vario® product VarioClip® is the world's first mobile projection screen featuring a full clean profile without any studs and press snaps. Surface tension can be adjusted to ambient temperature with best frame stability and accuracy. VarioClip® surfaces are attached to the frame using the patented hook technology QuickClip which simplifies handling to a maximum.

### SURFACE ATTACHMENT WITH QUICKCLIP

### The revolution.

Our patented QuickClip hooks define the core of our new mobile projection screen development. This new surface attachment technology has been engineered and intensively tested for more than 5 years. Among the features of QuickClip surfaces are:

- ✓ Simple and stress-free attachment
- ✓ Easiest set up
- ✓ Automatic tension distribution
- ✓ Hook made of glassfibre reinforced material
- ✓ Integrated spring element to prevent unintended hooking
- ✓ Anti-reflective rubber coated cover caps