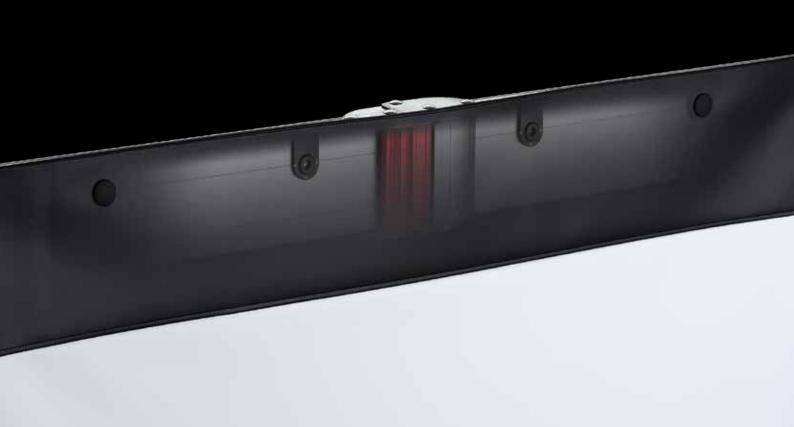

#### AT64-SHIFT & T32-SHIFT

The truly revolutionary SHIFT screen system legs make it possible to easily adjust a mobile projection screen's height, without having to disassemble it first.

To adjust the screen height, one can start at the bottom of the scale and simply move the screen up to one's preferred position. The SHIFT leg will lock automatically. To move the frame further down, one can just use the locking mechanism for releasing the frame.

#### www.AVstumpfl.com/shift-technology

- ✓ Can be combined with all existing AV Stumpfl mobile screen systems
- ✓ One-inch increment fine adjustment possible
- ✓ Ultra robust components for rental & staging environments
- ✓ Height adjustment possible in upright position
- ✓ Legs do not protrude beyond the screen frame borders
- ✓ Tool-free assembly

### **EASY HEIGHT ADJUSTMENTS**

- ✓ Assembly and height adjustment of a complete screen system in a matter of minutes
- ✓ No additional measuring needed
- ✓ Just ONE person needed for adjusting the screen height (T32-SHIFT)
- ✓ Clearly marked height scale