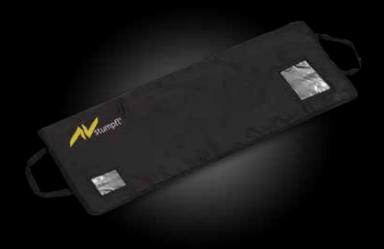

# SOFTBAG WITH WHEELS

In addition to our sturdy flight cases, you also have the option of choosing a dedicated roller bag, lined with protective foam and featuring a hard bottom. Smooth-running rubber wheels ensure ease of transport wherever you take your mobile projection screen.

### SURFACE BAG

The surface is shipped folded in special foam lined sheets which can be opened quick and easy using a zip fastener. The surface sheets feature a pocket for the type label, surface dimensions and the projection screen assembly guide.