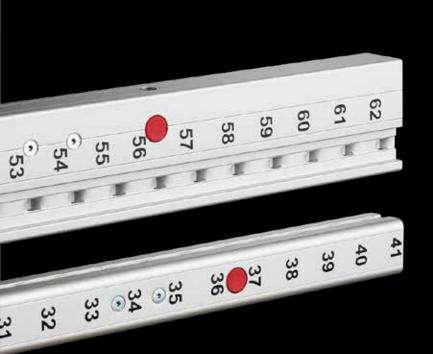

#### AT64-SHIFT & T32-SHIFT

The truly revolutionary SHIFT screen system legs make it possible to easily adjust a mobile projection screen's height, without having to disassemble it first.

To adjust the screen height, one can start at the bottom of the scale and simply move the screen up to one's preferred position. The SHIFT leg will lock automatically. To move the frame further down, one can just use the locking mechanism for releasing the frame.

### **EASY HEIGHT ADJUSTMENTS**

- ✓ Assembly and height adjustment of a complete screen system in a matter of minutes
- ✓ No additional measuring needed
- ✓ Just ONE person needed for adjusting the screen height (T32-SHIFT)
- ✓ Clearly marked height scale