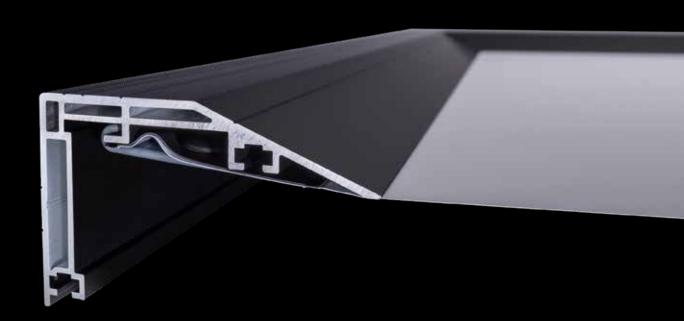

### THE FULLWHITE® FRAME

### Unique shape. Unique result.

The uniquely shaped Fullwhite® basic profile is made of high precision extruded aluminum. The SafetyClamp connection ensures highest possible precision.

- ✓ Modular multi-element frame made of special extruded and hardened aluminum alloy
- ✓ Special shape profile cross section with 45 degree edge
- ✓ Most popular design for architectural projection
- ✓ Installation and flying projection screens
- ✓ Manufactured in various formats in custom sizes