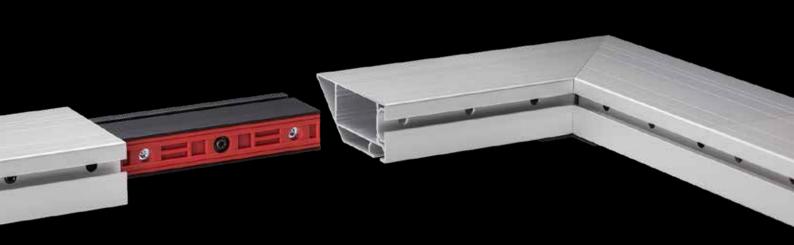

### THE MONOBLOX® SNAP JOINT

### The original.

To fit a large scale projection screen into a tiny case, its frame has to be folded. In order to ensure precision for the projection screen and an ultra long lifetime with thousands of cycles, we dedicated a lot of effort to the joint's development. The result is our award winning, internationally patented and high precision engineered auto locking snap joint with one touch push button release. Internal stabilizers provide for greater durability at the folding hinge points.