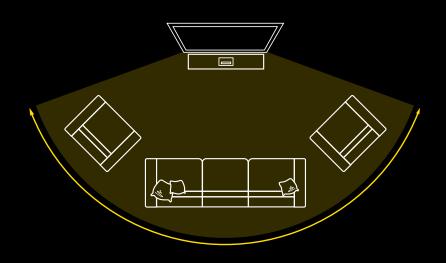

### ULTRA WIDE VIEWING ANGLE

With AV Stumpfl Decoframe Ambiance you can enjoy the advantages of an ultra wide viewing angle, which gives you additional spatial flexibility when hosting multiple attendees during an important on-site conference or when inviting friends over to watch e.g. an important sports event together.