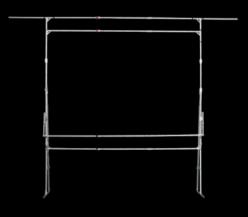

### **VARIO®**

### The classic mobile projection screen.

Vario® is the original mobile projection screen featuring a modular structure. When we entered the rental & staging market over 40 years ago Vario® was the product with which we built our reputation. Precisely manufactured and lasting virtually forever this product has continuously been improved and will keep its place in the international rental & staging industry in future especially for custom sizes or long term set ups.

### THE VARIO® SYSTEM

#### Variable and custom in size.

Vario® can be made to measure since it is a modular system consisting of a basic frame that can be sized to any format by adding or removing plug-in elements. Three different connections are available to connect the plug-in elements together depending on the projection screen's application and size:

- ✓ Plug-in connection
- ✓ Screw connection
- ✓ VarioLock<sup>™</sup> connection