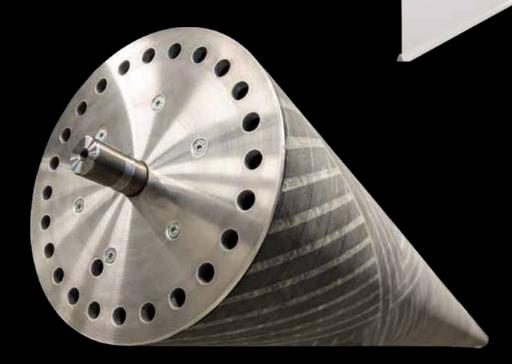

### MAGNUM

Large screen. Seamless. Without compromises. European design.

Magnum is the projection screen solution for large scale applications. High precision carbon fiber tubes ensure perfectly flat projection surfaces without bulky structural aids. Flat large scale but seamless surfaces, Austrian manufacturing precision, flame resistance certification, best picture quality and long lifetime are the key features of this innovative product. Magnum can be made to measure up to 900 cm in width.

### BIG, BIGGER, MAGNUM

The roll up projection screen made of aviation technology.

- ✓ High precision carbon shafts
- ✓ Perfect surface flatness
- ✓ Sleek design
- ✓ Up to 900cm wide
- ✓ Premium quality flame resistance surface materials
- ✓ Virtually seamless surfaces due to especially developed welding process