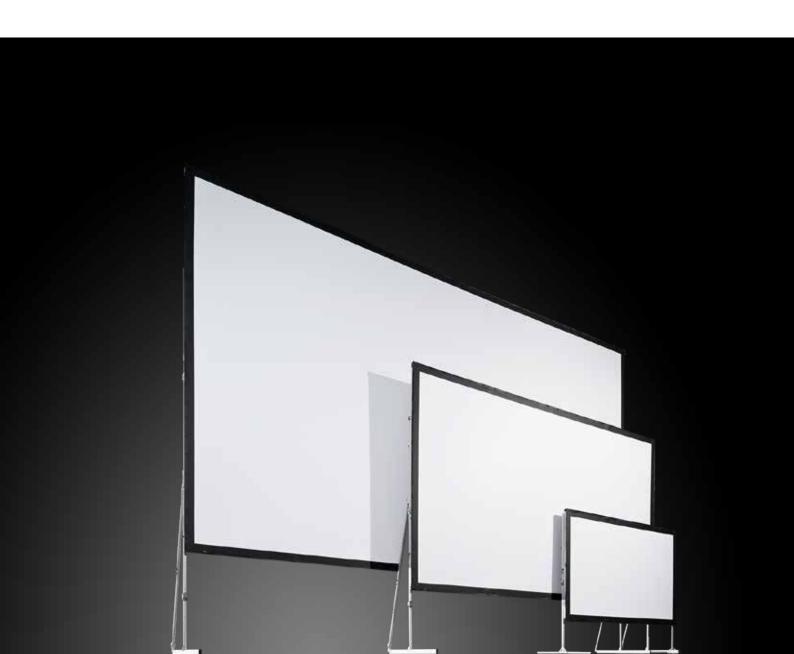

## MOBILE PROJECTION SCREENS

Small packing dimensions. Lightweight. Quick set up and breakdown. Long lifetime. Mobile.

All AV Stumpfl mobile projection screens feature an unequaled life time, lowest total cost of ownership and Austrian development and manufacturing precision. 5 year warranty included. Large display solutions simplified.

### WHAT IS A MOBILE PROJECTION SCREEN?

The mobile display solution featuring highest picture quality at lowest operating economics.

Have you thought about a display solution which is portable and can be set up by a single person? A mobile projection screen is exactly what you are looking for. In combination with modern projector technologies, these products are used to create large scale but bright and crisp pictures within shortest time and can be used virtually as often as needed without any maintenance work. Mobile projection screens are used in a variety of applications such as:

### Large scale projection simplified.

Monoblox® is the mobile projection screen choice of the world's leading rental & staging companies, with a foldable aluminum frame. Lowest total cost of ownership, Austrian manufacturing precision, best picture quality and intuitive operation are the key features of this award winning product. Monoblox® is available in various different sizes up to 752 x 569 cm (24'8" x 18'8") in 4:3, 16:9 and 16:10 aspect ratios.