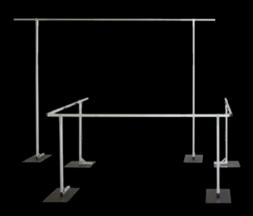

## SHIFT TECHNOLOGY

#### AT64-SHIFT & T32-SHIFT

The truly revolutionary SHIFT screen system legs make it possible to easily adjust a mobile projection screen's height, without having to disassemble it first.

To adjust the screen height, one can start at the bottom of the scale and simply move the screen up to one's preferred position. The SHIFT leg will lock automatically. To move the frame further down, one can just use the locking mechanism for releasing the frame.

#### www.AVstumpfl.com/shift-technology

- ✓ Can be combined with all existing AV Stumpfl mobile screen systems
- ✓ One-inch increment fine adjustment possible
- ✓ Ultra robust components for rental & staging environments
- ✓ Height adjustment possible in upright position
- ✓ Legs do not protrude beyond the screen frame borders
- ✓ Tool-free assembly

### **EASY HEIGHT ADJUSTMENTS**

- ✓ Assembly and height adjustment of a complete screen system in a matter of minutes
- ✓ No additional measuring needed
- ✓ Just ONE person needed for adjusting the screen height (T32-SHIFT)
- ✓ Clearly marked height scale