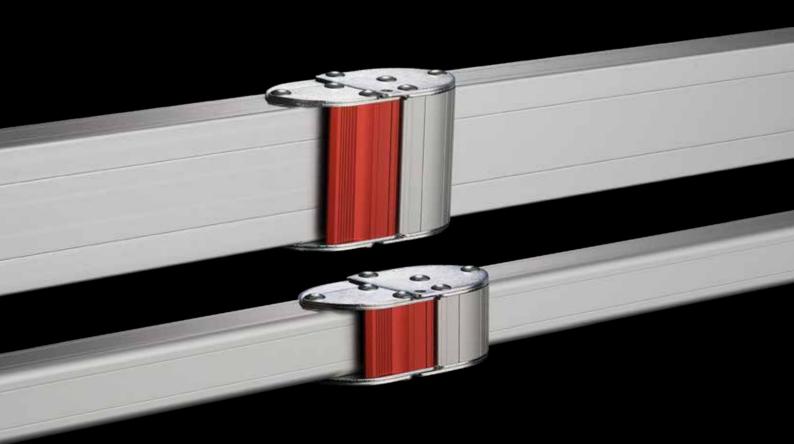

### THE MONOBLOX® SNAP JOINT

### The original.

To fit a large scale projection screen into a tiny case, its frame has to be folded. In order to ensure precision for the projection screen and an ultra long lifetime with thousands of cycles, we dedicated a lot of effort to the joint's development. The result is our award winning, internationally patented and high precision engineered auto locking snap joint with one touch push button release. Internal stabilizers provide for greater durability at the folding hinge points.