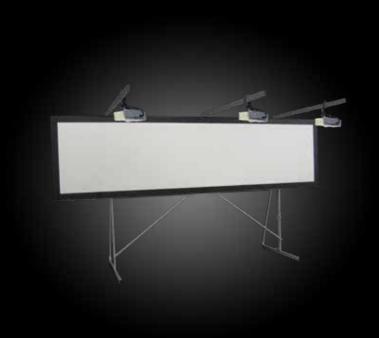

### DESERTSCREEN

Ultra mobile use.

Which ways do you know to bring the projector into the proper position in front of the projection screen? Now there is definitely a new way to do so: A mounting solution to directly attach the projector to the projection screen. Desertscreen is a development based on our Monoblox®64 product, featuring the same high precision automatic snap joints. It is available in various standard sizes, but we are happy to manufacture a Desertscreen with your custom dimensions as well.

One or multiple projector mounts can be attached directly to the projection screen which eliminates the need for a dedicated projector stand.

www.AVstumpfl.com/desertscreen