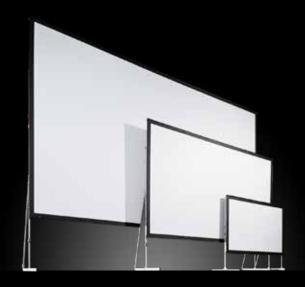

## MOBILE PROJECTION SCREENS

Small packing dimensions. Lightweight. Quick set up and breakdown. Long lifetime. Mobile.

All AV Stumpfl mobile projection screens feature an unequaled life time, lowest total cost of ownership and Austrian development and manufacturing precision. 5 year warranty included. Large display solutions simplified.

### WHAT IS A MOBILE PROJECTION SCREEN?

The mobile display solution featuring highest picture quality at lowest operating economics.

Have you thought about a display solution which is portable and can be set up by a single person? A mobile projection screen is exactly what you are looking for. In combination with modern projector technologies, these products are used to create large scale but bright and crisp pictures within shortest time and can be used virtually as often as needed without any maintenance work. Mobile projection screens are used in a variety of applications such as:

### Large scale projection simplified.

Monoblox® is the mobile projection screen choice of the world's leading rental & staging companies, with a foldable aluminum frame. Lowest total cost of ownership, Austrian manufacturing precision, best picture quality and intuitive operation are the key features of this award winning product. Monoblox® is available in various different sizes up to 752 x 569 cm (24'8" x 18'8") in 4:3, 16:9 and 16:10 aspect ratios.