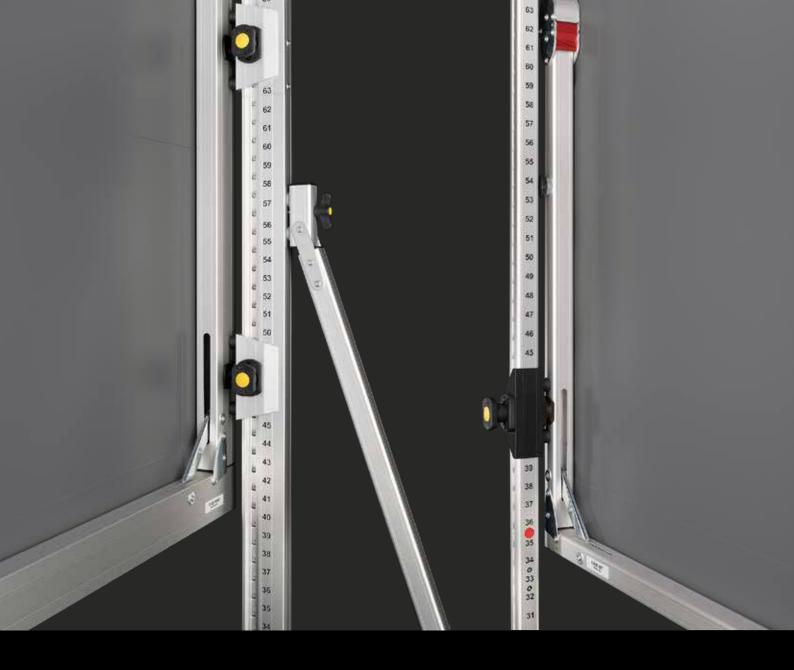

#### AT64-SHIFT & T32-SHIFT

The truly revolutionary SHIFT screen system legs make it possible to easily adjust a mobile projection screen's height, without having to disassemble it first.

To adjust the screen height, one can start at the bottom of the scale and simply move the screen up to one's preferred position. The SHIFT leg will lock automatically. To move the frame further down, one can just use the locking mechanism for releasing the frame.

#### www.AVstumpfl.com/shift-technology

- ✓ Can be combined with all existing AV Stumpfl mobile screen systems
- ✓ One-inch increment fine adjustment possible
- ✓ Ultra robust components for rental & staging environments
- ✓ Height adjustment possible in upright position
- ✓ Legs do not protrude beyond the screen frame borders
- ✓ Tool-free assembly

### **EASY HEIGHT ADJUSTMENTS**

- ✓ Assembly and height adjustment of a complete screen system in a matter of minutes
- ✓ No additional measuring needed
- ✓ Just ONE person needed for adjusting the screen height (T32-SHIFT)
- ✓ Clearly marked height scale

### T32-SHIFT

Depending on the screen frame height and the desired set-up height, the T32-SHIFT leg can be assembled using four different lengths:

- 111" (283cm)
- 90" (228cm)
- 68" (173cm)
- 46" (118cm)