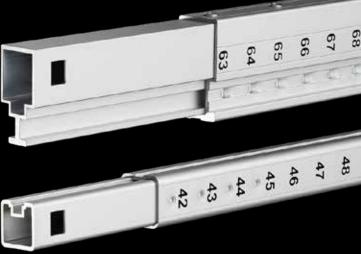

### T32-SHIFT

Depending on the screen frame height and the desired set-up height, the T32-SHIFT leg can be assembled using four different lengths:

- 111" (283cm)
- 90" (228cm)
- 68" (173cm)
- 46" (118cm)

### AT64-SHIFT

Depending on the screen frame height and the desired set-up height, the AT64-SHIFT leg can be assembled using eight different lengths:

- 217" (550cm)
- 196" (500cm)
- 175" (444cm)
- 154" (390cm)
- 133" (338cm)
- 112" (284cm)
- 91" (230cm)
- 70" (180cm)