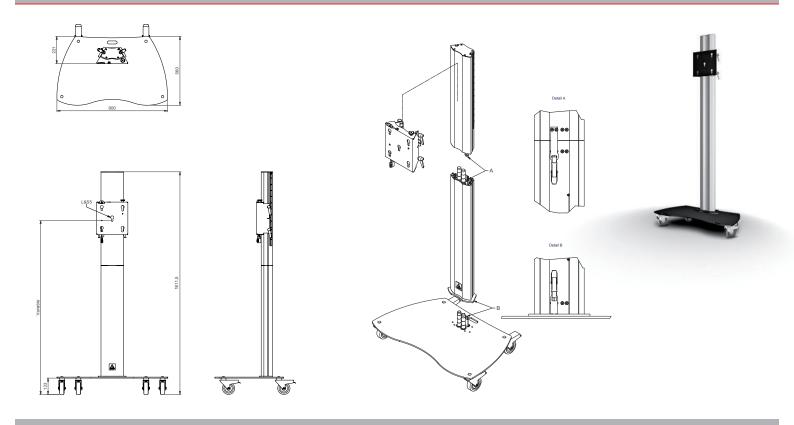

The floor stand consists of a strong an solid vertical column, supplied with a wide access hatch on the back for power, audio and data cables.

The presentation height of the flat panel is adjustable. This floor stand is suitable for flat panels with a maximum screen size of approx. 65 inch, in landscape or portrait orientation.

## Technical specifications

| Dimensions in mm   | W900 x D560 x H1812          |
|--------------------|------------------------------|
| Max. screen size   | 65 inch                      |
| Max. load          | 60 Kg                        |
| Mounting interface | L&S 5                        |
| Colour             | Floor plate: Black, RAL 9005 |
|                    | Column: Anodised aluminium   |
| Weight             | 56 Kg                        |
| Screen orientation | Landscape or Portrait        |