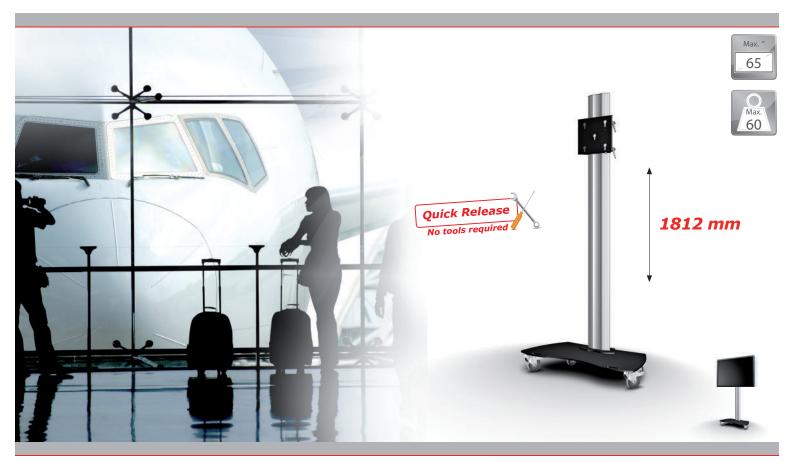

## One of the best dividable floor stand on wheels for flat panels up to 60 Kg.

Free standing, dividable and movable floor stand for flat screens. The floor stand is supplied with high quality swivel/ break wheels. The quick release feature allows you to install the floor stand and screen on any location without tools.

The floor stand consists of a strong an solid vertical column, supplied with a wide access hatch on the back for power, audio and data cables.

The presentation height of the flat panel is adjustable. This floor stand is suitable for flat panels with a maximum screen size of approx. 65 inch, in landscape or portrait orientation.

## Technical specifications

| Dimensions in mm   | W900 x D560 x H1812          |
|--------------------|------------------------------|
| Max. screen size   | 65 inch                      |
| Max. load          | 60 Kg                        |
| Mounting interface | L&S 5                        |
| Colour             | Floor plate: Black, RAL 9005 |
|                    | Column: Anodised aluminium   |
| Weight             | 56 Kg                        |
| Screen orientation | Landscape or Portrait        |