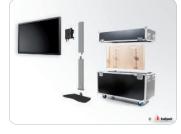

## Optional

Mounting bracket (required for screen installation) *universal models and brand related models available* Laptop supports, *390915*, *390916* Laptop housings, *390937* Equipment cabinets, *EC-935*, *EC-936* Mounting head for multiple screen installation, *390915* Video conference mounting head, *390969*, *390970* Portrait/Landscape adapter, *P3496* Lock for protect the screen against theft, *230045*, *230052*