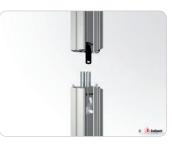

## One of the best dividable floor stand on wheels for flat panels up to 60 Kg.

Free standing, dividable and movable floor stand for flat screens. The floor stand is supplied with high quality swivel/ break wheels. The quick release feature allows you to install the floor stand and screen on any location without tools.