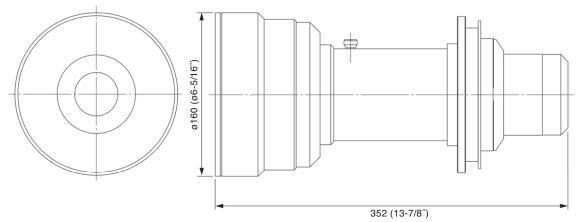

## **Specifications**

F value: 2.5 Focal distance (f): 14.8 mm

Dimensions (W x H x D): 130 x 352 mm (5-1/8" x 5-1/8" x 13-7/8")

Weight: 6.0 kg (13.2 lbs)

The throw ratio is an approximate value calculated by dividing the screen width by the projection distance.

## **Dimensions**

The illustration shows the lens attached to the PT-DW10000/D10000.

The illustration shows the lens attached to the PT-DW7000/D7700.