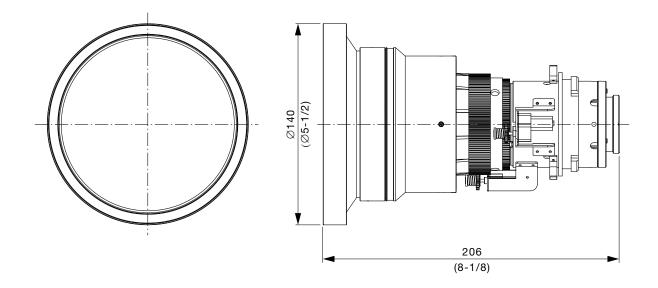

## **Specifications**

F value: 1.85-2.20 Focal distance (f): 11.8-14.6 mm

Dimensions (W  $\times$  H  $\times$  D):  $140 \times 140 \times 206 \text{ mm} (5-1/2 \times 5-1/2 \times 8-1/8 \text{ inches})$ 

## **Dimensions**

Illustration shows the lens attached to an applicable projector.

unit: mm (inch)

NOTE: This illustration is not drawn to scale.

For information on the projection distance, refer to the specifications for the projector to which the lens will be mounted. DLP is a trademark of Texas Instruments. Weights and dimensions shown are approximate. Specifications subject to change without notice.