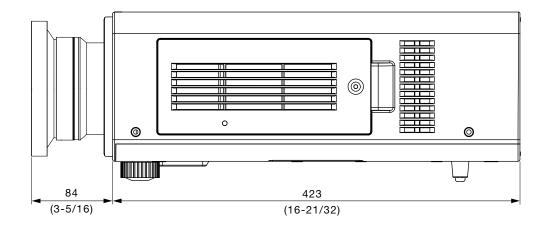

## **Dimensions**

Illustration shows the lens attached to an applicable projector.

unit: mm (inch)

NOTE: This illustration is not drawn to scale.

For information on the projection distance, refer to the specifications for the projector to which the lens will be mounted. DLP is a trademark of Texas Instruments. Weights and dimensions shown are approximate. Specifications subject to change without notice.